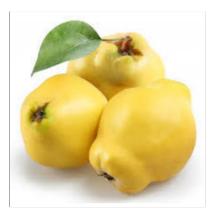

Nectarines
Code: Nctrns

black doris plums Code: <u>BlkDrsPlm</u>

Crimson Pears Code: <u>PrCrmsn</u>

Mango Peru Code: <u>Mangop</u>

Figs Code: <u>Fig</u>

Quince Code: <u>Qunce</u>

Pears Nashi Code: <u>Prnashi</u>