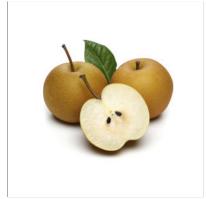

Nectarines
Code: Nctrns

black doris plums Code: <u>BlkDrsPlm</u>

Crimson Pears Code: <u>PrCrmsn</u>

Mango Peru Code: <u>Mangop</u>

Figs Code: <u>Fig</u>

Quince Code: <u>Qunce</u>

Pears Nashi Code: <u>Prnashi</u>